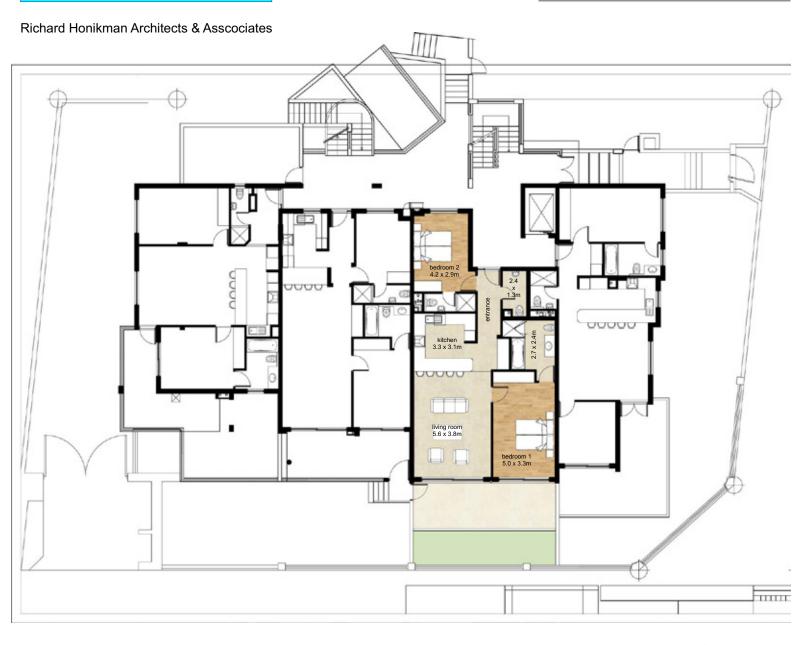

#### Richard Honikman Architects & Associates

Apartment 2.02 Plan

Areas:

TOTAL:

Apartments: 82.53m²
Terrace: 16.57m²

99.10m<sup>2</sup>

side elevation - red square indicates this apartment