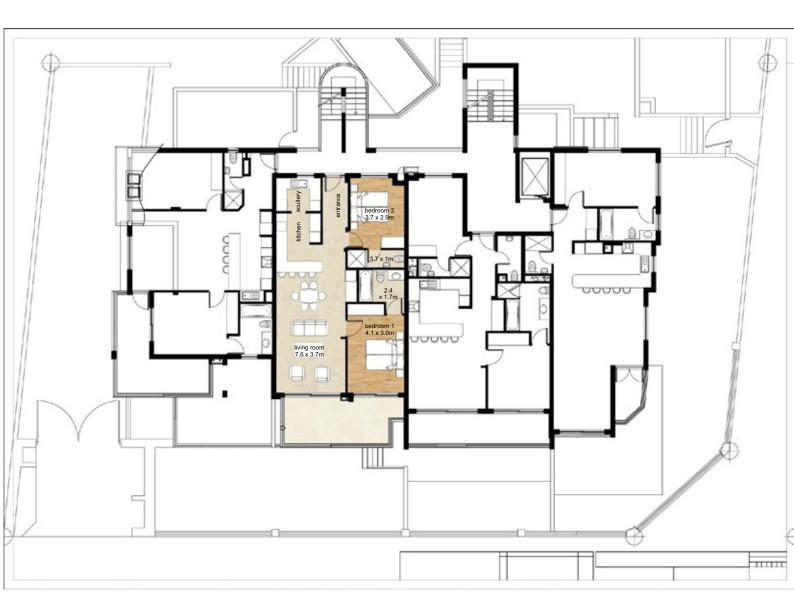

# The Wexford

Apartment 1.03 Plan

Areas:

Apartments: 93.64m²
Terrace: 20.00m²

TOTAL: 113.64m<sup>2</sup>

side elevation - red square indicates this apartment