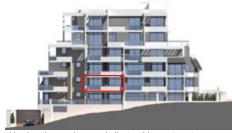

#### Richard Honikman Architects & Associates

Apartment 5.01 Plan

Areas:

Apartments: 197.00m²
Terrace: 85.00m²

TOTAL: 282.00m²

side elevation - red square indicates this apartment