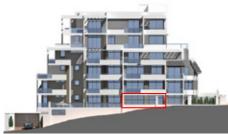

# The Wexford

Apartment 1.03 Plan

Areas:

Apartments: 93.64m²
Terrace: 20.00m²

TOTAL: 113.64m<sup>2</sup>

side elevation - red square indicates this apartment