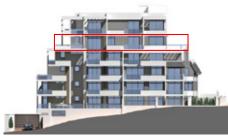

#### Richard Honikman Architects & Associates

Apartment 5.01 Plan

Areas:

Apartments: 197.00m²
Terrace: 85.00m²

TOTAL: 282.00m²

side elevation - red square indicates this apartment