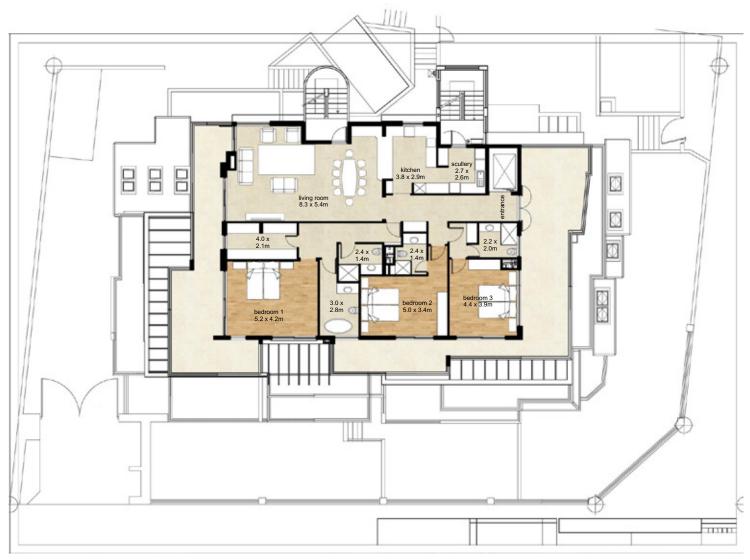

#### Richard Honikman Architects & Associates

Apartment 5.01 Plan

Areas:

Apartments: 197.00m²
Terrace: 85.00m²

TOTAL: 282.00m²

side elevation - red square indicates this apartment